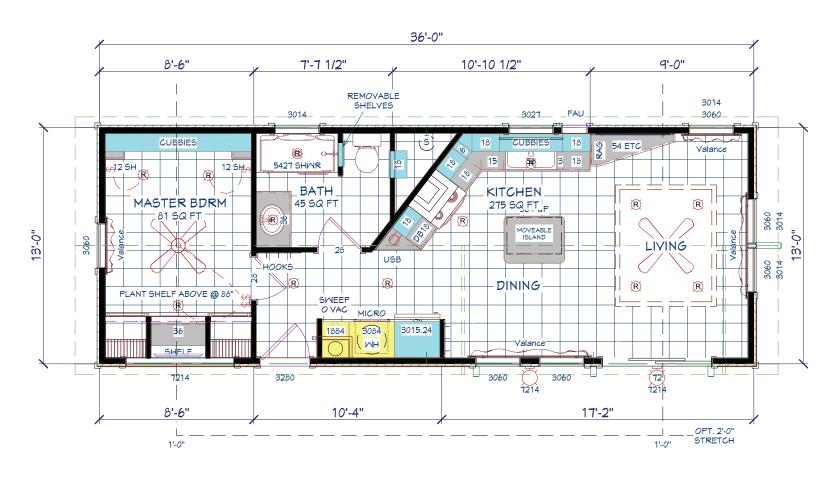

## **Avery**

Lake Charles Series

468 SQ. FT. (Approximate) 1 Bedroom, 1 Bath

Last Updated: 1-20-21

FACTORY EXPO HOME CENTERS 931 NW 37th Ave. Ocala, Flordia 34475